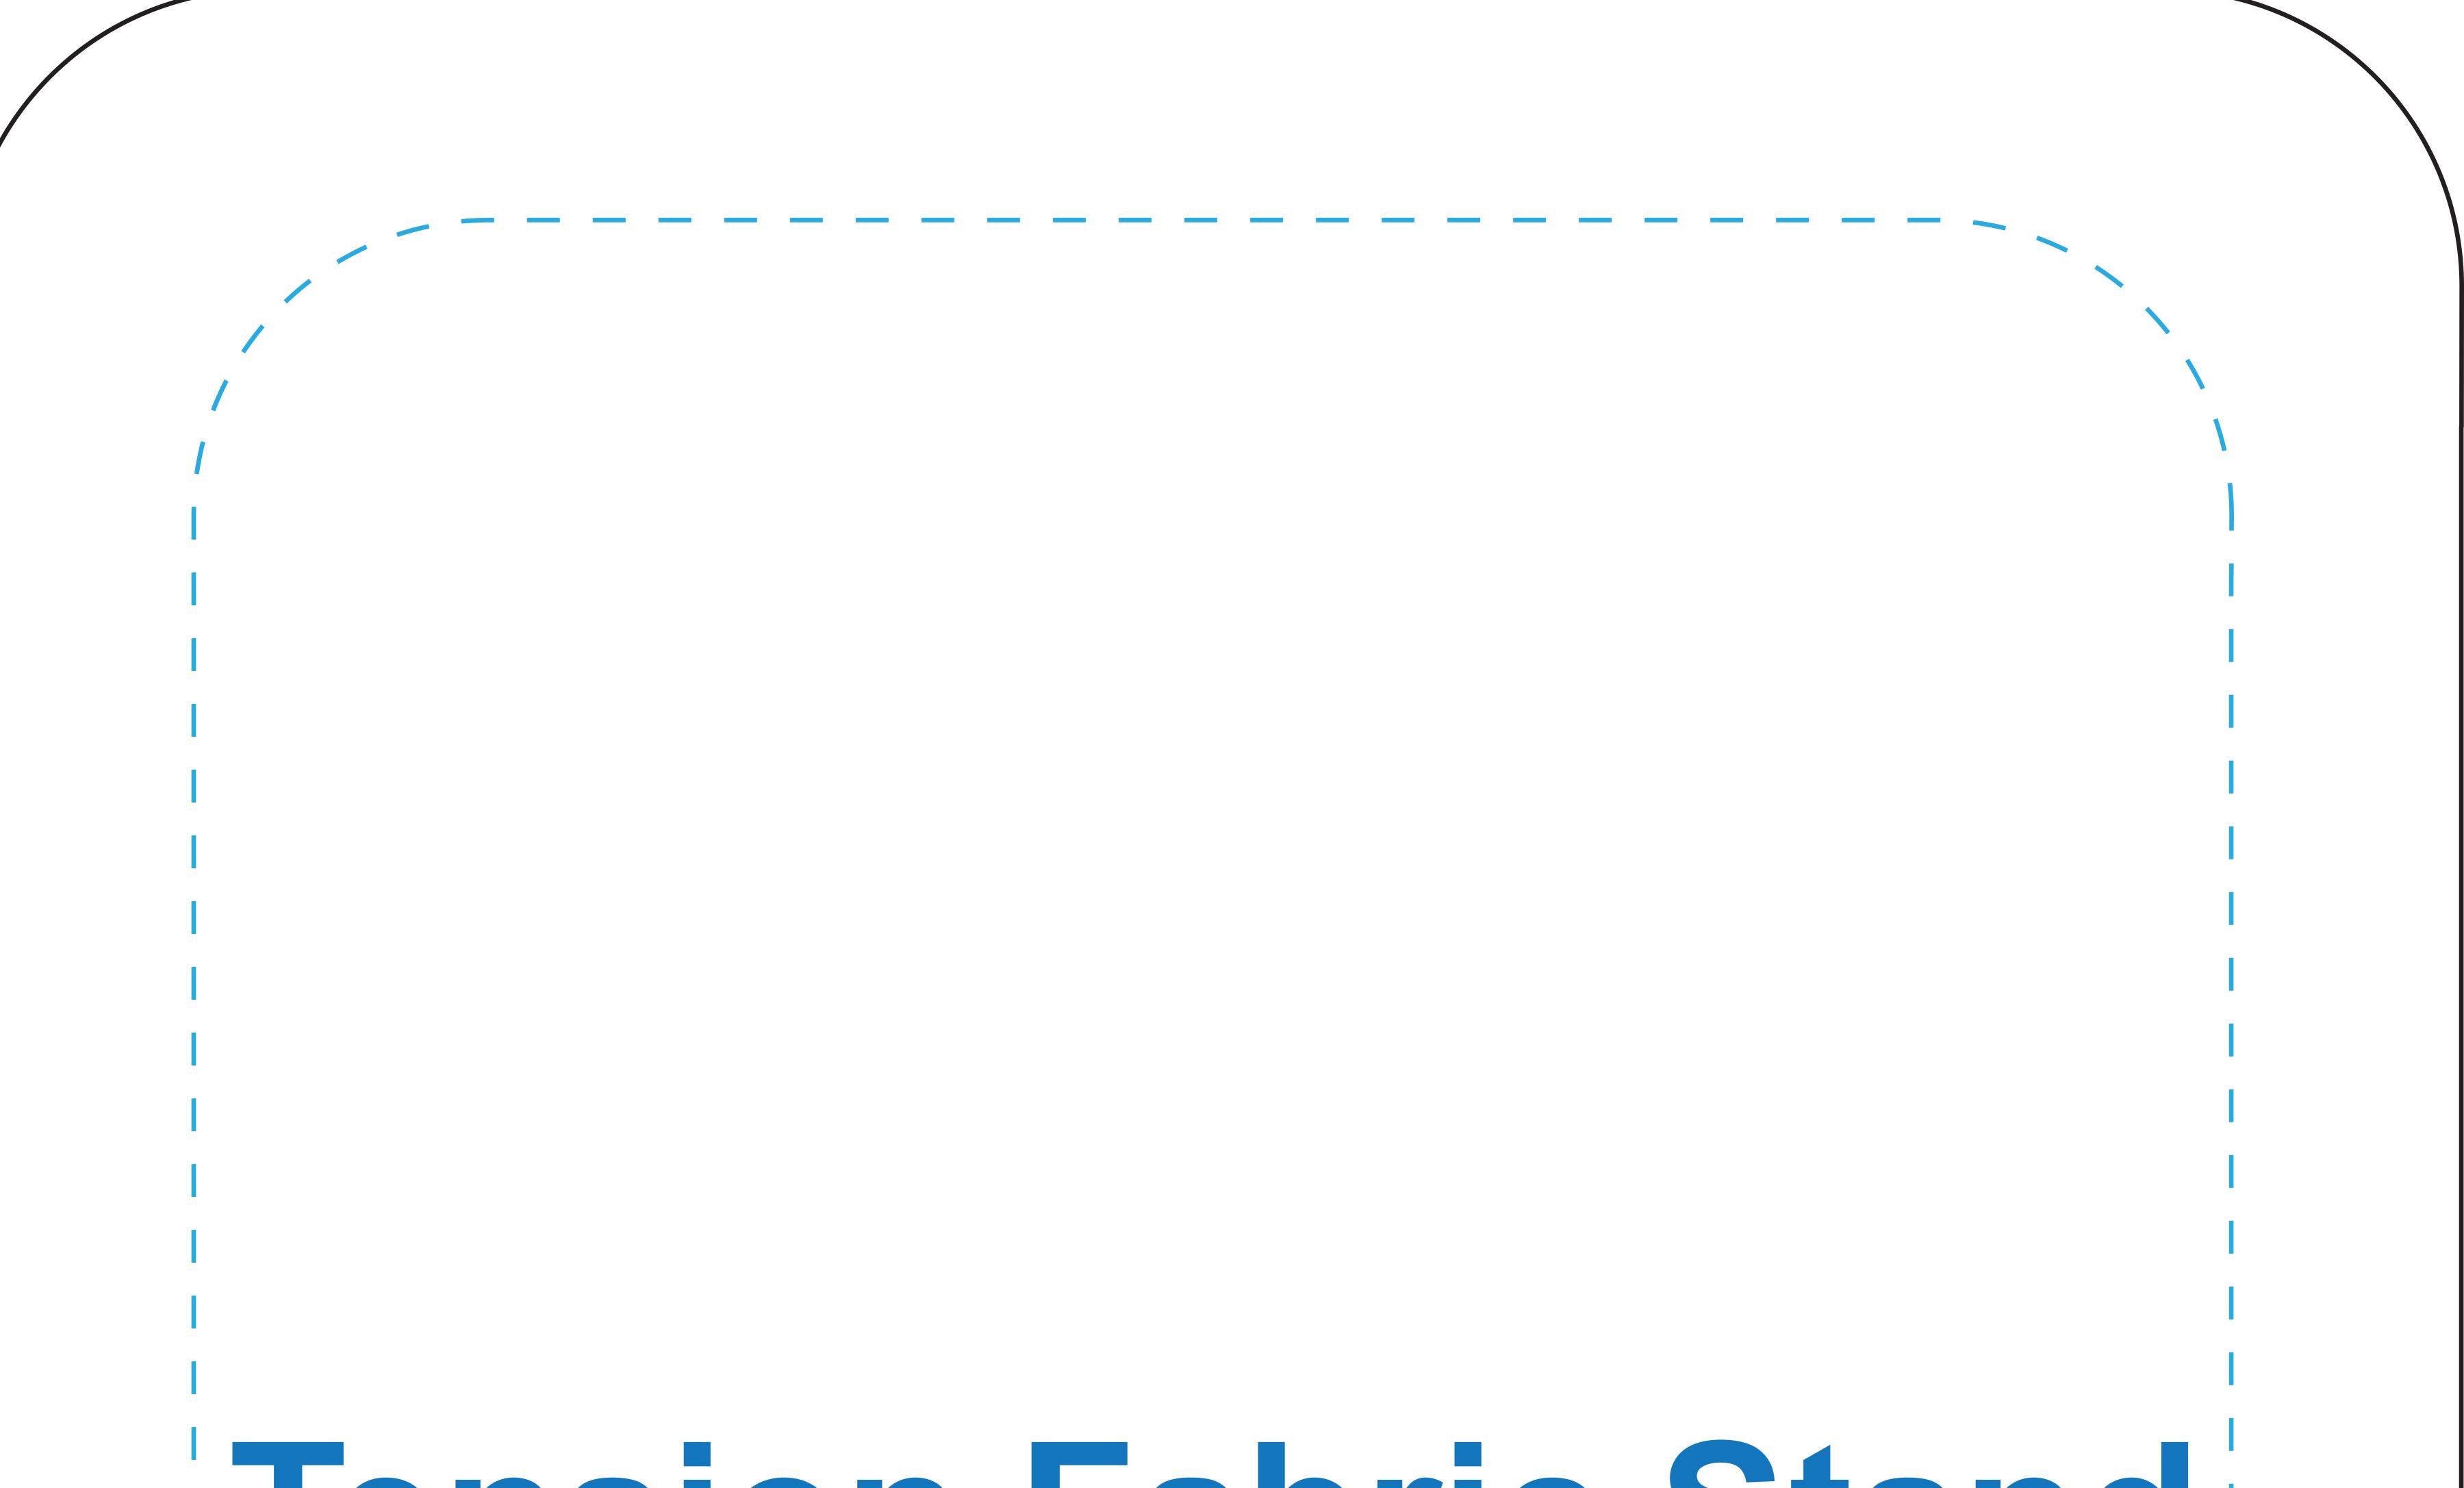

# **Tension Fabric Stand**

**36 x90** 

### **SAFE ZONE:**

All critical elements (text, images, graphic elements, logos etc.) must be kept inside the blue box.

Anything left outside the blue box may be cut off during trimming.

## **BLEED ZONE 3.5 inches:**

Make sure to extend the background images or colors all the way to the edge of the black outline.

#### IMPORTANT

Please send artwork with CMYK color mode with resolution 150 dpi.Be sure to flatten all images, outline all text and save as PDF or JPG

Safe Zone: 31" x 84" (W x H) Bleed Zone: 38" x 91" (W x H) Per side if different artwork